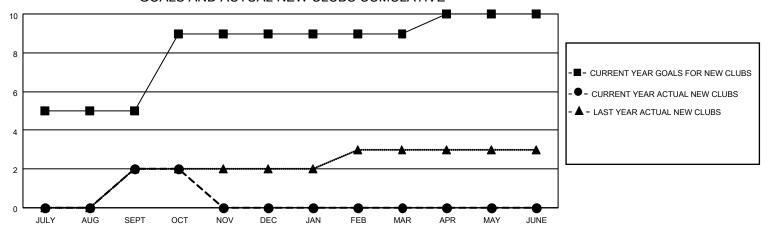

### GOALS AND ACTUAL NEW CLUBS CUMULATIVE

## District 321A3

| Clubs                 |               |           |               | Members               |                         |                         |                                                    |  |
|-----------------------|---------------|-----------|---------------|-----------------------|-------------------------|-------------------------|----------------------------------------------------|--|
| RESULTS FOR 2020-2021 |               |           |               | RESULTS FOR 2020-2021 |                         |                         |                                                    |  |
| QUARTER               | NEW CLUB GOAL | NEW CLUBS | DROPPED CLUBS | QUARTER MEN           | MBER GROWTH NET<br>GOAL | MEMBER GROWTH<br>ACTUAL | DROPPED<br>MEMBERS ACTUAL<br>(including transfers) |  |
| JULY/AUG/SEPT         | 5             | 2         | 0             | JULY/AUG/SEPT         | 55                      | 72                      | 47                                                 |  |
| OCT/NOV/DEC           | 4             | 0         | 0             | OCT/NOV/DEC           | 65                      | 23                      | 9                                                  |  |
| JAN/FEB/MAR           | 0             | 0         | 0             | JAN/FEB/MAR           | 50                      | 0                       | 0                                                  |  |
| APR/MAY/JUNE          | 1             | 0         | 0             | APR/MAY/JUNE          | 60                      | 0                       | 0                                                  |  |