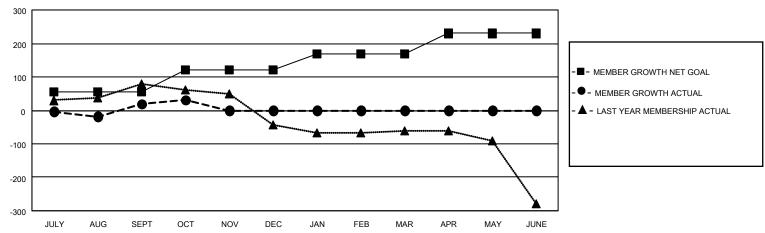

### GOALS AND ACTUAL MEMBERS CUMULATIVE

| DROPPED CLUBS: 0          |    | 14 CLUBS OF 95 ADDED 1 OR MORE<br>NEW MEMBERS | GENDER DISTRIBUTION  MALE 1,425 (74.84%) |              |     |
|---------------------------|----|-----------------------------------------------|------------------------------------------|--------------|-----|
| DROPPED MEMBERS           |    |                                               | FEMALE                                   | 479 (25.16%) |     |
| DECEASED                  | 3  | CLICK HERE FOR CUMULATIVE                     | TOTAL FAMILY UNIT MEMBERS                |              | 731 |
| CLUB CANCELLED 0 OTHER 53 |    | MEMBERSHIP DATA                               | FAMILY MEMBERS PAYING HALF DUES          |              | 401 |
|                           |    |                                               |                                          |              | 401 |
| TOTAL                     | 56 |                                               | 5020                                     |              |     |

## District 321A3

| Clubs                 |               |           |               | Members               |                         |                         |                                                    |  |
|-----------------------|---------------|-----------|---------------|-----------------------|-------------------------|-------------------------|----------------------------------------------------|--|
| RESULTS FOR 2020-2021 |               |           |               | RESULTS FOR 2020-2021 |                         |                         |                                                    |  |
| QUARTER               | NEW CLUB GOAL | NEW CLUBS | DROPPED CLUBS | QUARTER MEN           | MBER GROWTH NET<br>GOAL | MEMBER GROWTH<br>ACTUAL | DROPPED<br>MEMBERS ACTUAL<br>(including transfers) |  |
| JULY/AUG/SEPT         | 5             | 2         | 0             | JULY/AUG/SEPT         | 55                      | 72                      | 47                                                 |  |
| OCT/NOV/DEC           | 4             | 0         | 0             | OCT/NOV/DEC           | 65                      | 23                      | 9                                                  |  |
| JAN/FEB/MAR           | 0             | 0         | 0             | JAN/FEB/MAR           | 50                      | 0                       | 0                                                  |  |
| APR/MAY/JUNE          | 1             | 0         | 0             | APR/MAY/JUNE          | 60                      | 0                       | 0                                                  |  |